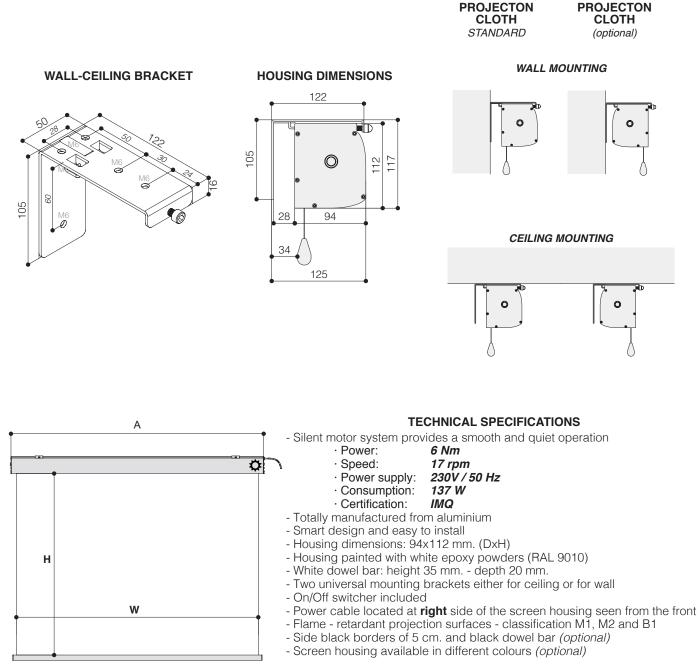

Available in 4:3, 1:1 and 16:10 formats or bespoke sizes.

ENGINEERED LIKE NO OTHER SCREEN IN THE WORLD www.screenint.com

2.0

FRONT DROP OF

**DROP OF** 

| DIMENSIONS measures in cm                 |                                           |                                             |                                |                               | PROJECTION CLOTHS         |      |                                                     |      |
|-------------------------------------------|-------------------------------------------|---------------------------------------------|--------------------------------|-------------------------------|---------------------------|------|-----------------------------------------------------|------|
| <b>1:1 Ratio</b><br>Viewing area<br>(WxH) | <b>4:3 Ratio</b><br>Viewing area<br>(WxH) | <b>16:10 Ratio</b><br>Viewing area<br>(WxH) | Overall<br>dimensions<br>A - C | Approx. net<br>weight<br>(Kg) | Front projection surfaces | Gain | Rear projection<br>surfaces<br>**no black borders** | Gain |
| 160 x 160                                 | 160 x 120                                 | 160 x 100                                   | 169 - 164                      | 14                            | White                     | 1.2  | Rear Plus                                           | 1.1  |
| 180 x 180                                 | 180 x 135                                 | 180 x 112                                   | 189 - 184                      | 15                            | Matte White               | 1.2  | Front Rear                                          | 0.9  |
| 200 x 200                                 | 200 x 150                                 | 200 x 125                                   | 209 - 204                      | 17                            | Microperforated           | 1.1  |                                                     |      |
| 220 x 220                                 | 220 x 165                                 | 220 x 137                                   | 229 - 224                      | 19                            | Fibre Matte*              | 1.25 |                                                     |      |
| 250 x 250                                 | 250 x 190                                 | 250 x 156                                   | 259 - 254                      | 22                            | Ultra HD                  | 1.2  |                                                     |      |
| -                                         | 300 x 225                                 | 300 x 187                                   | 309 - 304                      | 25                            | Bright Contrast 3D 0.8*   | 0.8  |                                                     |      |

\*Limited in height

Warranty: 5 years on the motor - 24 months on the other components

ENGINEERED LIKE NO OTHER SCREEN IN THE WORLD www.screenint.com