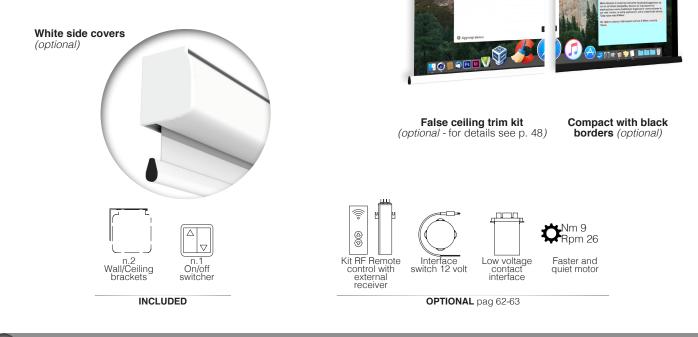

\*Limited in height

Warranty: 5 years on the motor - 24 months on the other components

ENGINEERED LIKE NO OTHER SCREEN IN THE WORLD www.screenint.com